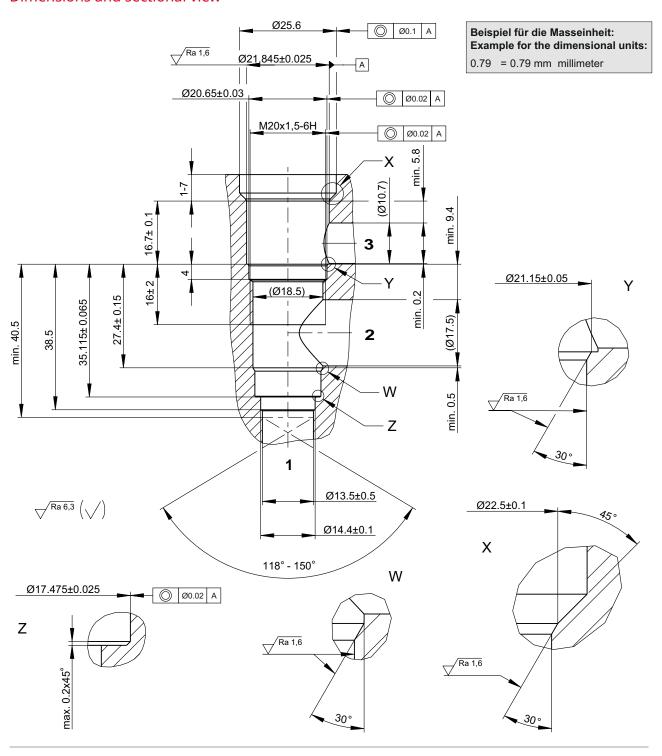

# Dimensions and sectional view

## Installation information

### ATTENTION!

You must maintain the specified positional and diametral tolerances. To ensure trouble-free operation of the screw-in cartridges, we strongly recommend that pilot drilling, boring, reaming and cavity thread-cutting are always performed in one setup.